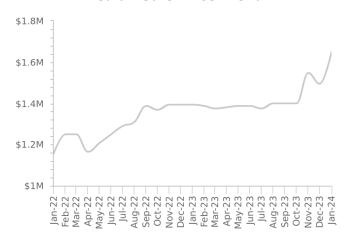

#### **Median Sale Price Trend**

31

NA

The Wongawallan property market has performed strongly over the past 12 months with 17 sales and median house price growth of 18.4% to \$1,650,000.