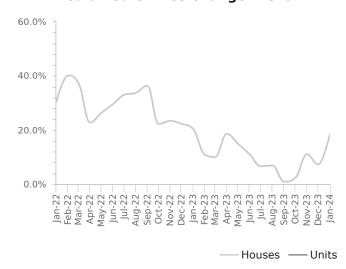

#### **Median Sale Price Change Trend**

31

NA

The Wongawallan property market has performed strongly over the past 12 months with 17 sales and median house price growth of 18.4% to \$1,650,000.