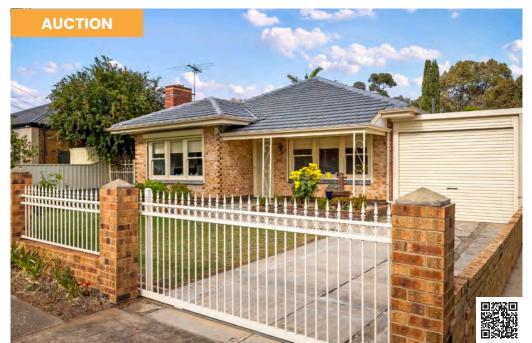

# Lot 73 Graves Street Newton

# Newton's Last Frontier For Development

This strategically positioned land boasts an enviable access via Polvere Avenue for an infill development site, prominently situated in the highly soughtafter inner north-eastern suburbs of Adelaide.

Spanning approximately 12,500 square metres of vacant land with General Neighborhood Zoning, the property is conveniently located just 10 kilometres north-east of the Adelaide CBD.

Surrounded predominantly by residential accommodation, including detached and semi-detached dwellings, the property enjoys proximity to essential amenities. The Newton Shopping Centre is a mere 1 kilometre away. Additionally, a diverse range of community and recreational facilities are within easy reach.

Benefiting from favorable planning policies, the size and prime location of this land presents prospective buyers with a compelling opportunity for a comprehensive redevelopment project.

# For Sale \$12,000,000