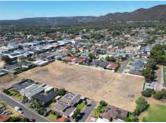

# Lot 73 Graves Street Newton

# Newton's Last Frontier For Development

This strategically positioned land boasts an enviable access via Polvere Avenue for an infill development site, prominently situated in the highly soughtafter inner north-eastern suburbs of Adelaide.

Spanning approximately 12,500 square metres of vacant land with General Neighborhood Zoning, the property is conveniently located just 10 kilometres north-east of the Adelaide CBD.

Surrounded predominantly by residential accommodation, including detached and semi-detached dwellings, the property enjoys proximity to essential amenities. The Newton Shopping Centre is a mere 1 kilometre away. Additionally, a diverse range of community and recreational facilities are within easy reach.

Benefiting from favorable planning policies, the size and prime location of this land presents prospective buyers with a compelling opportunity for a comprehensive redevelopment project.

# For Sale \$12,000,000