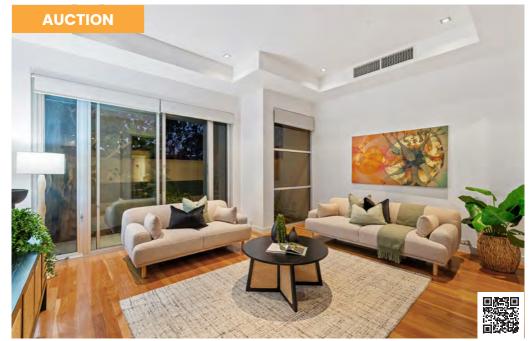

# 157 Halifax Street Adelaide

3 🖂 2 🚝 2 🚭

# A contemporary tribute to urban living

Experience a cosmopolitan lifestyle in an unrivalled location in the east end of Adelaide where a short stroll will find you at the culinary delights of the Hutt Street eateries, shopping and cafes in the heart of the CBD or enjoying a picnic in the Parklands

Designed for modern living with its sleek design, sophisticated elegance whilst enjoying the convenience of a flexible floorplan and a solid pre cast concrete construction.

Located over 2 levels this luxuriously appointed residence with 3.3m coffered ceilings and extensive use of glass exudes a feeling of spaciousness whilst the hardwood polished floors add warmth.

At the front of the home is the sitting room which enjoys a patio outlook and leads through to the designer kitchen with walk-in pantry, marble benchtops and Miele appliances.