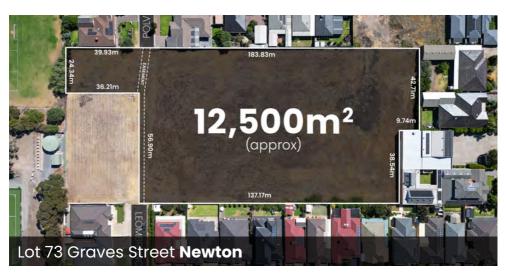

# Lot 73 Graves Street Newton

# Newton's Last Frontier For Development

This strategically positioned land boasts an enviable access via Polvere Avenue for an infill development site, prominently situated in the highly soughtafter inner north-eastern suburbs of Adelaide.

Spanning approximately 12,500 square metres of vacant land with General Neighborhood Zoning, the property is conveniently located just 10 kilometres north-east of the Adelaide CBD.

Surrounded predominantly by residential accommodation, including detached and semi-detached dwellings, the property enjoys proximity to essential amenities. The Newton Shopping Centre is a mere 1 kilometre away. Additionally, a diverse range of community and recreational facilities are within easy reach.

Benefiting from favorable planning policies, the size and prime location of this land presents prospective buyers with a compelling opportunity for a comprehensive redevelopment project.

# For Sale \$12,000,000

# Newton

Lot 73 Graves Street

Newton's Last Frontier for Development

\$12,000,000

Claude Buccella 0419 394 110

George De Vizio 0412 392 158

9.31 m

336m<sup>2</sup>

# **Newton's Last Frontier for Development**

For Sale \$12,000,000

Land Area 12,500m2

Claude Buccella 0419 394 110

**George De Vizio** 0412 392 158