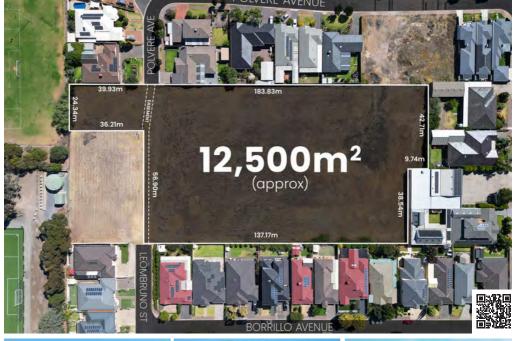

# Newton's Last Frontier For Development

This strategically positioned land boasts an enviable access via Polvere Avenue for an infill development site, prominently situated in the highly soughtafter inner north-eastern suburbs of Adelaide.

Spanning approximately 12,500 square metres of vacant land with General Neighborhood Zoning, the property is conveniently located just 10 kilometres north-east of the Adelaide CBD.

Surrounded predominantly by residential accommodation, including detached and semi-detached dwellings, the property enjoys proximity to essential amenities. The Newton Shopping Centre is a mere 1 kilometre away. Additionally, a diverse range of community and recreational facilities are within easy reach.

Benefiting from favorable planning policies, the size and prime location of this land presents prospective buyers with a compelling opportunity for a comprehensive redevelopment project.

# For Sale \$12,000,000

# **Newton's Last Frontier for Development**

For Sale \$12,000,000

Land Area 12,500m2

Claude Buccella 0419 394 110

**George De Vizio** 0412 392 158