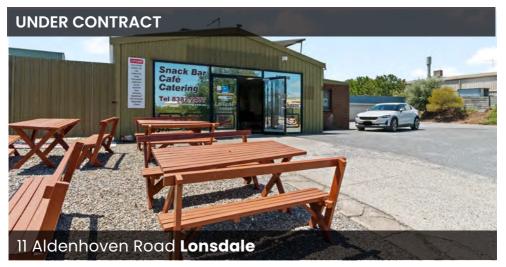

Land area: 1908 sqm Build area: 583sqm

Lonsdale

7 / 65 O'Sullivan Beach Road

Build area: 141 sqm