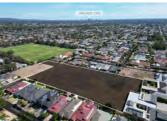

# Lot 73 Graves Street Newton

# Newton's Last Frontier For Development

This strategically positioned land boasts an enviable access via Polvere Avenue for an infill development site, prominently situated in the highly soughtafter inner north-eastern suburbs of Adelaide.

Spanning approximately 12,500 square metres of vacant land with General Neighborhood Zoning, the property is conveniently located just 10 kilometres north-east of the Adelaide CBD.

Surrounded predominantly by residential accommodation, including detached and semi-detached dwellings, the property enjoys proximity to essential amenities. The Newton Shopping Centre is a mere 1 kilometre away. Additionally, a diverse range of community and recreational facilities are within easy reach.

Benefiting from favorable planning policies, the size and prime location of this land presents prospective buyers with a compelling opportunity for a comprehensive redevelopment project.

# For Sale \$12,000,000