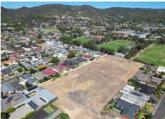

# Lot 73 Graves Street Newton

# Newton's Last Frontier For Development

This strategically positioned land boasts an enviable access via Polvere Avenue for an infill development site, prominently situated in the highly soughtafter inner north-eastern suburbs of Adelaide.

Spanning approximately 12,500 square metres of vacant land with General Neighborhood Zoning, the property is conveniently located just 10 kilometres north-east of the Adelaide CBD.

Surrounded predominantly by residential accommodation, including detached and semi-detached dwellings, the property enjoys proximity to essential amenities. The Newton Shopping Centre is a mere 1 kilometre away. Additionally, a diverse range of community and recreational facilities are within easy reach.

Benefiting from favorable planning policies, the size and prime location of this land presents prospective buyers with a compelling opportunity for a comprehensive redevelopment project.

# For Sale \$12,000,000