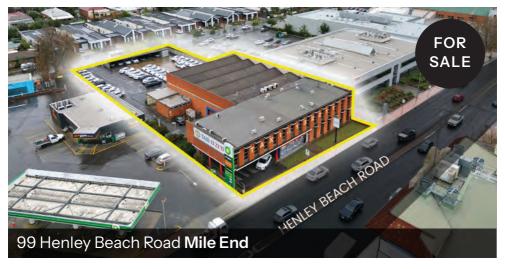

qm

Build area: 422sqm

Build area: 70 sqm



Wingfield 49 - 51 Wing Street





Newton 73a Graves Street

Build area: 466 sqm

Frewville 205 Glen Osmond Road

Build area: 412 sqm

Build area: 670 sqm



# **5 Acre Development Opportunity**

| For Sale  | Contact Agent |
|-----------|---------------|
| Land Area | 960 sqm       |



Fendi Klementou 0426 258 030



**Mario Bonomi** 0412 080 993



# Rare Coastal Hospitality Opportunity

 For Sale
 Contact Agent

 Build Area
 1340m2

 Land Area
 2144 sqm



**Mark Tettis** 0433 139 892



**Rino Pancione** 0417 822 987



## St Peters Investment Opportunity: Entire Group of Strata-Titled Commercial Units

| Contact Agent |
|---------------|
| 621 sqm       |
|               |



**Mark Tettis** 0433 139 892



**Mario Bonomi** 0412 080 993



# Western Gateway Development Opportunity

For Sale Contact Agent

Build Area 1500m2



**Mark Tettis** 0433 139 892



**Mario Bonomi** 0412 080 993



# Outstanding Industrial Infill Development Opportunity

For Sale Contact Agent

Land Area 2144 sqm



**Mario Bonomi** 0412 080 993



**Mark Tettis** 0433 139 892



# Versatile Medical Facility with Repositioning Potential

For Sale Contact Agent
Land Area 2024m2



**Mark Tettis** 0433 139 892



## Lucrative Commercial Investment Opportunity in Frewville

For Sale Contact Agent

Build Area 412 sqm



**Mario Bonomi** 0412 080 993



Fendi Klementou 0426 258 030



#### Office Warehouse with Endless Potential

For Sale Contact Agent

Build Area 368m2



**Mark Tettis** 0433 139 892



**Mario Bonomi** 0412 080 993



## Prime Industr