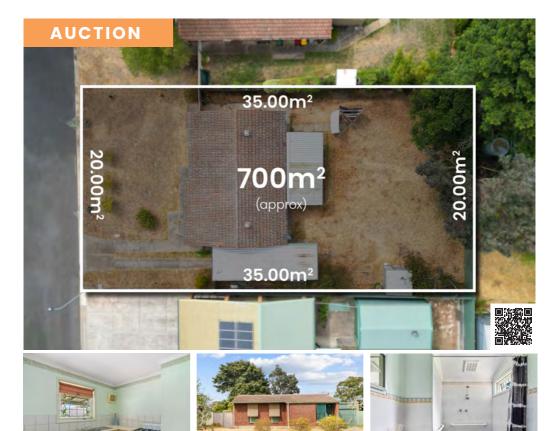

## 20 Helsinki Road Hackham West

3 🖺 1 🖨 2 🖨

#### Endless Potential on a Spacious 700sqm Block

Nestled in the increasingly popular suburb of Hackham West, this three bedroom home presents a fantastic opportunity for first home buyers, developers, or savvy investors alike. Situated on a generous 700sqm allotment with a 20 metre frontage, this property offers huge potential, including the possibility of subdivision (STCC).

Inside, the home features an open plan kitchen and living area with plenty of space for preparing food and also a separate lounge of good size, complete with a reverse cycle heating and cooling wall unit and gas heater to ensure yearround comfort. The layout provides plenty of scope for renovation or personalisation, allowing buyers to create their dream space.

Outside, a double length carport with a secure roller door provides ample parking, while the expansive backyard includes a garden shed for additional storage. The sizeable block not only offers space for growing families but also opens up opportunities for future development.

#### **Auction**

Saturday 29th March at 11:00am