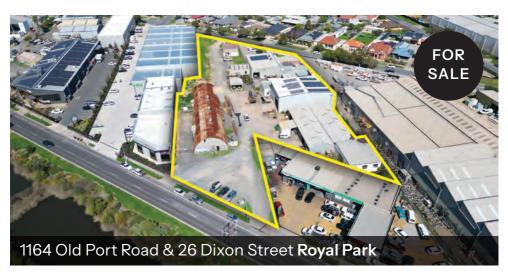

Road

Build area: 412 sqm

Build area: 670 sqm



# **5 Acre Development Opportunity**

| For Sale  | Contact Agent |
|-----------|---------------|
| Land Area | 960 sqm       |



Fendi Klementou 0426 258 030



**Mario Bonomi** 0412 080 993



# Rare Coastal Hospitality Opportunity

 For Sale
 Contact Agent

 Build Area
 1340m2

 Land Area
 2144 sqm



**Mark Tettis** 0433 139 892



**Rino Pancione** 0417 822 987



## St Peters Investment Opportunity: Entire Group of Strata-Titled Commercial Units

| Contact Agent |
|---------------|
| 621 sqm       |
|               |



**Mark Tettis** 0433 139 892



**Mario Bonomi** 0412 080 993



# Western Gateway Development Opportunity

For Sale Contact Agent

Build Area 1500m2



**Mark Tettis** 0433 139 892



**Mario Bonomi** 0412 080 993



# Outstanding Industrial Infill Development Opportunity

For Sale Contact Agent

Land Area 2144 sqm



**Mario Bonomi** 0412 080 993



**Mark Tettis** 0433 139 892



# Versatile Medical Facility with Repositioning Potential

For Sale Contact Agent
Land Area 2024m2



**Mark Tettis** 0433 139 892



## Lucrative Commercial Investment Opportunity in Frewville

For Sale Contact Agent

Build Area 412 sqm



**Mario Bonomi** 0412 080 993



Fendi Klementou 0426 258 030



#### Office Warehouse with Endless Potential

For Sale Contact Agent

Build Area 368m2



**Mark Tettis** 0433 139 892



**Mario Bonomi** 0412 080 993



## Prime Industrial Holding with Development Potential

For Sale Contact Agent

Land Area 8658m2



**Mark Tettis** 0433 139 892





## Affordable CBD Investment

For S