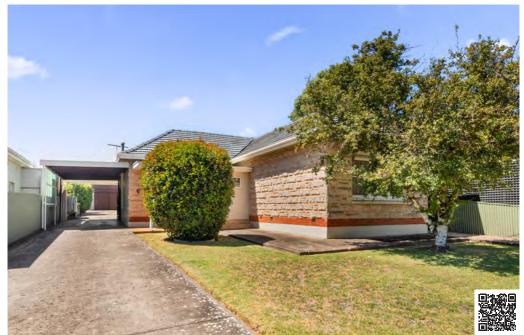

## 20 Helsinki Road Hackham West

3 🖺 1 🖨 2 🖨

#### Endless Potential on a Spacious 700sqm Block

Nestled in the increasingly popular suburb of Hackham West, this three bedroom home presents a fantastic opportunity for first home buyers, developers, or savvy investors alike. Situated on a generous 700sqm allotment with a 20 metre frontage, this property offers huge potential, including the possibility of subdivision (STCC).

Inside, the home features an open plan kitchen and living area with plenty of space for preparing food and also a separate lounge of good size, complete with a reverse cycle heating and cooling wall unit and gas heater to ensure yearround comfort. The layout provides plenty of scope for renovation or personalisation, allowing buyers to create their dream space.

Outside, a double length carport with a secure roller door provides ample parking, while the expansive backyard includes a garden shed for additional storage. The sizeable block not only offers space for growing families but also opens up opportunities for future development.

#### **Auction**

Saturday 29th March at 11:00am

#### **Agent**

Julian Rullo
0407 846 417
julian.rullo@ljhadelaidemetro.com.au

**Luke Mitchell** 0411 703 055 luke.mitchell@ljhadelaidemetro.com.au