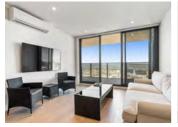

# 3106 / 17 Austin Street Adelaide

3 🖺 2 🖆 1 🖨

## **Luxury Lifestyle Living**

Located in the heart of the city, this modern and spacious apartment complex offers the perfect combination of convenience and comfort.

This stunning three-bedroom apartment boasts a spacious open-plan design, filled with natural light and adorned with modern finishes. The timberfloored living room is a standout feature, offering a bright and airy atmosphere with breathtaking views of the city skyline.

A luxuriously appointed kitchen offers a stone island benchtop, integrated Miele appliances including a fridge/freezer, dishwasher, 900 mm oven, a 900 mm five burner gas cooktop and ducted rangehood.

This apartment offers three spacious bedrooms complete with wool blend carpets and built-in robes to bedrooms two and three, the master bedroom offers a walk-in robe with plenty of closet space, a large ensuite bathroom. All three bedrooms have brilliant views.

For Sale \$1,250,000

**Agent** 

**Troy Tyndall** 0401 661 997 troy.tyndall@ljhadelaidemetro.com.au