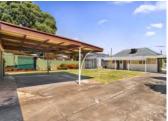

## 20 Helsinki Road Hackham West

3 🖺 1 🖨 2 🖨

Outside, a double length carport with a secure roller door provides ample parking, while the expansive backyard includes a garden shed for additional storage. The sizeable block not only offers space for growing families but also opens up opportunities for future development.