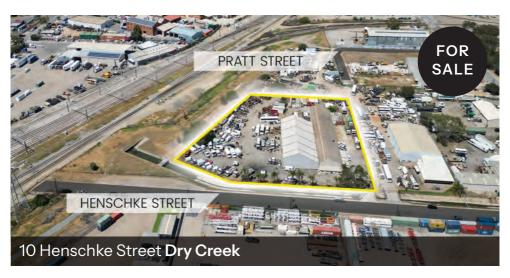

## Prime Industrial Holding with Development Potential

For Sale Contact Agent

Land Area 8658m2

**Mark Tettis** 0433 139 892