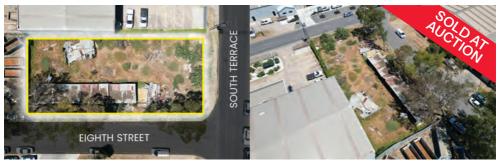

MARIANN ATHANASOPOULOS Administration

MICHELINA DE MEC Administration

CHARLOTTE TILBROOK Administration

Wingfield 85 South Terrace

Land area: 1012 sqm

Melrose Park 985-987 South Road

Land area: 2008 sqm Build area: 810 sqm