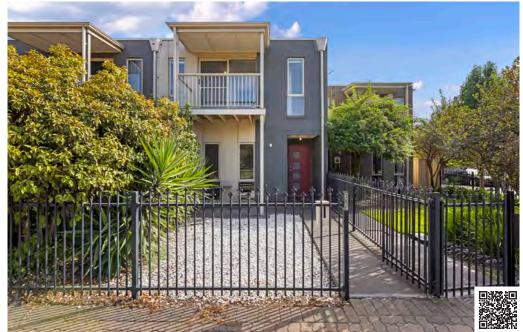

## 20 Helsinki Road Hackham West

3 🖺 1 🖨 2 🖨

#### Endless Potential on a Spacious 700sqm Block

Nestled in the increasingly popular suburb of Hackham West, this three bedroom home presents a fantastic opportunity for first home buyers, developers, or savvy investors alike. Situated on a generous 700sqm allotment with a 20 metre frontage, this property offers huge potential, including the possibility of subdivision (STCC).

Inside, the home features an open plan kitchen and living area with plenty of space for preparing food and also a separate lounge of good size, complete with a reverse cycle heating and cooling wall unit and gas heater to ensure yearround comfort. The layout provides plenty of scope for renovation or personalisation, allowing buyers to create their dream space.

Outside, a double length carport with a secure roller door provides ample parking, while the expansive backyard includes a garden shed for additional storage. The sizeable block not only offers space for growing families but also opens up opportunities for future development.

#### **Auction**

Saturday 29th March at 11:00am

#### **Agent**

Julian Rullo
0407 846 417
julian.rullo@ljhadelaidemetro.com.au

**Luke Mitchell** 0411 703 055 luke.mitchell@ljhadelaidemetro.com.au